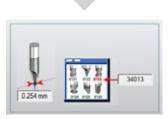

### Gravograph fonts help you to find the right tool

Enter the font's number of lines and the font height.

Computip calculates which cutter is the best.

Gravograph fonts are standardized. Thanks to their intelligent design, the engraving tools can be easily selected. You only need to know the font's number of lines and the font height.

Several application will help you to find the right cutter:

- Computip tool selector assistant (included in Gravostyle  $^{\text{TM}}$  software)
- Cutters & inserts selection guide cardboard ruler
- Cutters & inserts selection guide online: