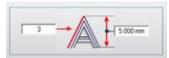

### Gravograph fonts help you to find the right tool

Enter the font's number of lines and the font height.

Computip calculates which cutter is the best.

Gravograph fonts are standardized. Thanks to their intelligent design, the engraving tools can be easily selected. You only need to know the font's number of lines and the font height.